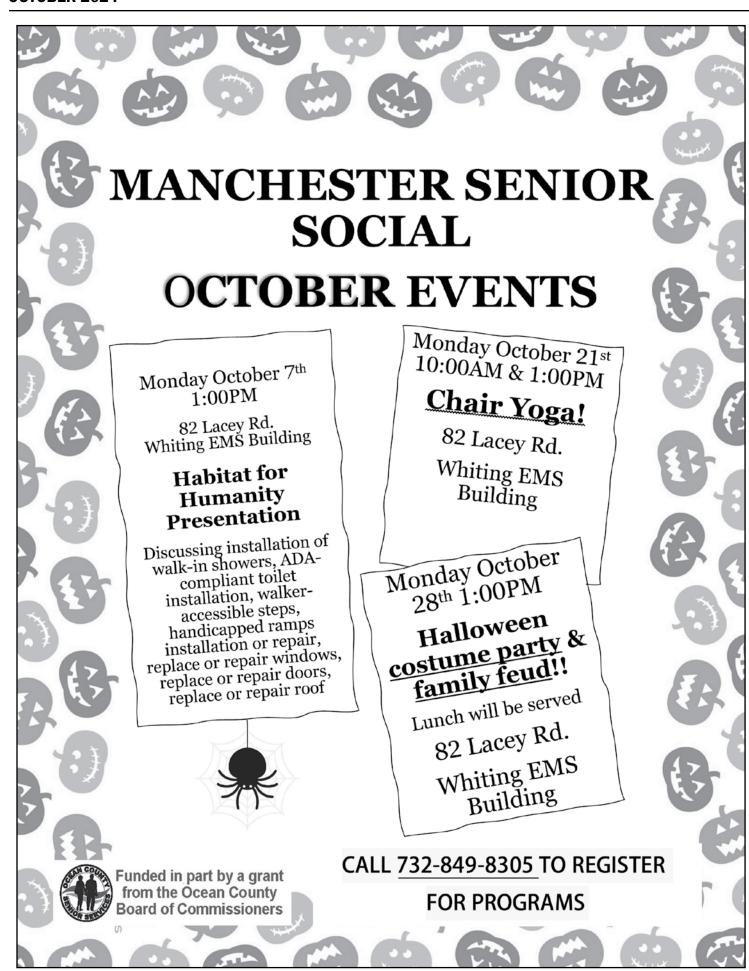

# Do you need help filing your 2021 State of New Jersey ANCHOR?

Your friends at Manchester Township Senior Services have invited representatives from The New Jersey Division of Taxation to be on site to help residents file their ANCHOR applications!

Wednesday October 2<sup>nd</sup> 1:00pm-3:00pm
Crestwood Village 5 Clubhouse
325 Schoolhouse Rd. Whiting, NJ 08759

\*\*\*You must bring the following for the NJ State representative to confirm your identity: Drivers License, 2021 NJ state income tax forms (if you filed) and Medicare/Insurance Card\*\*\*

\*You must be signed in before 3pm for assistance\*

HILLTOPICS

7

## All Are Welcome!

Come and hear about an amazing and fun way to help underprivileged children around the world find joy, hope and love through a simple gift.

Rich and Barbara Paczkowski are volunteer leaders with Operation Christmas Child and they will be sharing about their recent trip to Lima, Peru to help distribute these life changing gifts.

(Operation Christmas Child is a project of Samaritan's Purse, an International Relief Organization.)

Crestwood Village 5

Hilltop Hall

325 Schoolhouse Road

Tuesday, October 8, 2024 at 2:00 PM & 7:00 PM

Light refreshments will be served.