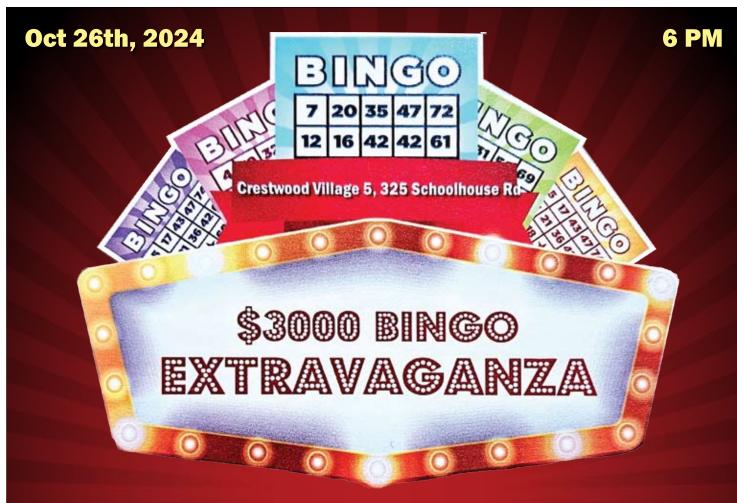

# BILEODAY

### **AT CRESTWOOD VILLAGE 5!**

## DOORS OPEN 9:00 AM Bingo Sheets Start Selling at 10:45 AM

BINGO CALLING STARTS AT 12:30 PM

We are in need of volunteers for the following positions:

- SET UP CREW tables and chairs are set before and after all functions.
   Contact Carmine 908-235-2936
- BINGO CALLER 12:30pm to 3pm on Thursdays. Pick your own schedule.
- BINGO FLOOR WALKER 12:30pm to 3pm on Thursdays. Verify numbers on winners' sheets. Pick your own schedule.
- BINGO 50/50 SELLERS 10:30am to 12:30pm on Thursdays. Pick your own schedule.
- KITCHEN HELPERS all functions that require food service. Pick your own schedule.

For more info call: Ronnie 908-303-7377