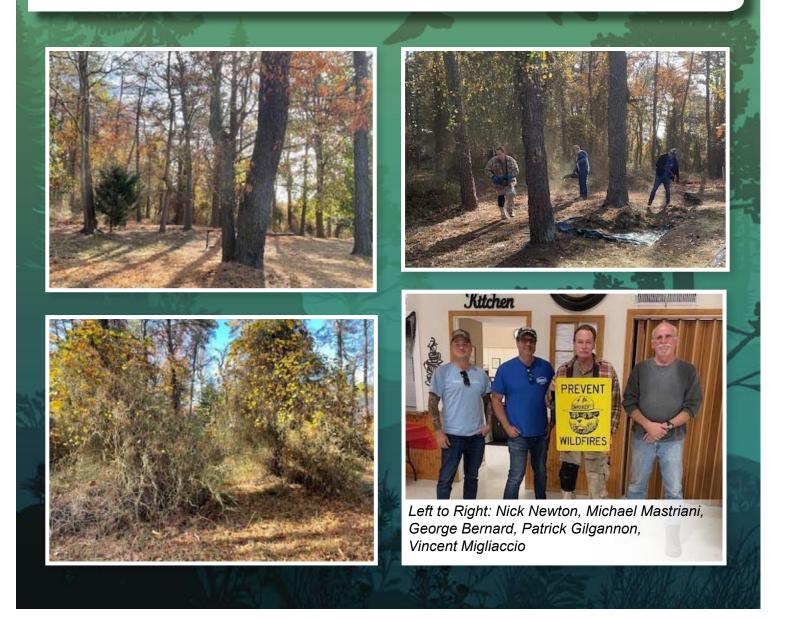

# **CRESTWOOD VILLAGE FIVE COMMUNITY CLEAN UP DAY**

November 2, 2024

Thank you to the Firewise Committee and all Residents who contributed to the Community cleanup of the common areas on November 2nd. A special thank you to the Nick Newton, Manager of Manchester Lowes and his volunteers who worked tirelessly to clean up a common area behind Pembroke Lane. Lowes also contributed leaf bags, rakes, shovels, gloves and wheel barrows for the event.

The maintenance of Common areas is a real challenge to our Community, in that the trees that have been affected by weather, drought and disease are dying and dead brush is always an issue. The Firewise Program and the CV5 Association are working diligently to clean out the debris. It is very expensive and will take time.