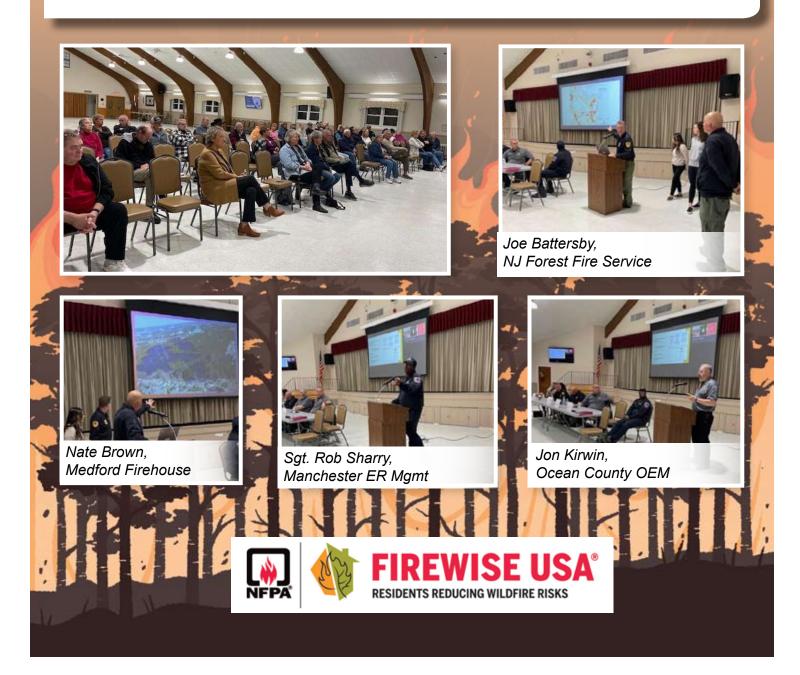

# **CRESTWOOD VILLAGE FIVE FIREWISE NIGHT**

November 13, 2024

New Jersey is suffering through a tremendous drought this year and wildfires are cropping up at a fast rate. The following people shared their insight on how to avoid, prepare and react to the threat of wildfire: Joe Battersby, Division Forest Fire Warden, William Jubert, Section Fire Warden, Amanda Long, Analyst, and Taylor Devlin, NJ Forest Fire Service, Jon Kirwin, Deputy, Ocean County, Emergency Management Services, SGT Rob Sharry, Manchester Township Emergency Management Service, Chief Ian Engel, Whiting Firehouse and Nate Brown, Medford Firehouse.

The Firewise Committee: Nancy Eldridge, Dottie Caswell, Rich Packowski, Arlene Franzke and Dolores Johnson, are working diligently to identify high risk areas and to provide information to mitigate the threat of wildfire. Watch the Hilltopics for tips from the Firewise Program.